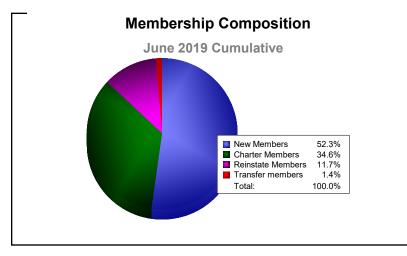

District 301 E

As of June 2019 Cumulative

| Year      | New<br>Clubs | Dropped<br>Clubs | Gain/<br>Loss<br>Clubs | New<br>Members | Charter<br>Members | Reinstate<br>Members | Transfer<br>Members | Total<br>Member<br>Added | Total<br>Members<br>Dropped | Gain/<br>Loss<br>Members |
|-----------|--------------|------------------|------------------------|----------------|--------------------|----------------------|---------------------|--------------------------|-----------------------------|--------------------------|
| 2014-2015 | 2            | -1               | 1                      | 207            | 56                 | 11                   | 0                   | 274                      | -265                        | 9                        |
| 2015-2016 | 3            | 0                | 3                      | 185            | 89                 | 8                    | 3                   | 285                      | -359                        | -74                      |
| 2016-2017 | 9            | -3               | 6                      | 525            | 196                | 29                   | 2                   | 752                      | -244                        | 508                      |
| 2017-2018 | 7            | -5               | 2                      | 506            | 193                | 20                   | 0                   | 719                      | -434                        | 285                      |
| 2018-2019 | 8            | -5               | 3                      | 305            | 202                | 68                   | 8                   | 583                      | -595                        | -12                      |
| Average   | 6            | -3               | 3                      | 346            | 147                | 27                   | 3                   | 523                      | -379                        | 143                      |