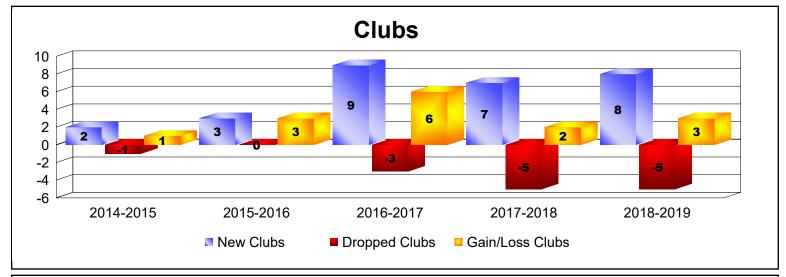

District 301 E

As of June 2019 Cumulative

| Year      | New<br>Clubs | Dropped<br>Clubs | Gain/<br>Loss<br>Clubs | New<br>Members | Charter<br>Members | Reinstate<br>Members | Transfer<br>Members | Total<br>Member<br>Added | Total<br>Members<br>Dropped | Gain/<br>Loss<br>Members |
|-----------|--------------|------------------|------------------------|----------------|--------------------|----------------------|---------------------|--------------------------|-----------------------------|--------------------------|
| 2014-2015 | 2            | -1               | 1                      | 207            | 56                 | 11                   | 0                   | 274                      | -265                        | 9                        |
| 2015-2016 | 3            | 0                | 3                      | 185            | 89                 | 8                    | 3                   | 285                      | -359                        | -74                      |
| 2016-2017 | 9            | -3               | 6                      | 525            | 196                | 29                   | 2                   | 752                      | -244                        | 508                      |
| 2017-2018 | 7            | -5               | 2                      | 506            | 193                | 20                   | 0                   | 719                      | -434                        | 285                      |
| 2018-2019 | 8            | -5               | 3                      | 305            | 202                | 68                   | 8                   | 583                      | -595                        | -12                      |
| Average   | 6            | -3               | 3                      | 346            | 147                | 27                   | 3                   | 523                      | -379                        | 143                      |