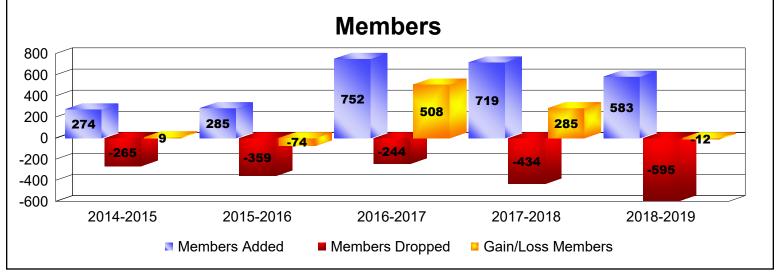

District 301 E

As of June 2019 Cumulative

| Year      | New<br>Clubs | Dropped<br>Clubs | Gain/<br>Loss<br>Clubs | New<br>Members | Charter<br>Members | Reinstate<br>Members | Transfer<br>Members | Total<br>Member<br>Added | Total<br>Members<br>Dropped | Gain/<br>Loss<br>Members |
|-----------|--------------|------------------|------------------------|----------------|--------------------|----------------------|---------------------|--------------------------|-----------------------------|--------------------------|
| 2014-2015 | 2            | -1               | 1                      | 207            | 56                 | 11                   | 0                   | 274                      | -265                        | 9                        |
| 2015-2016 | 3            | 0                | 3                      | 185            | 89                 | 8                    | 3                   | 285                      | -359                        | -74                      |
| 2016-2017 | 9            | -3               | 6                      | 525            | 196                | 29                   | 2                   | 752                      | -244                        | 508                      |
| 2017-2018 | 7            | -5               | 2                      | 506            | 193                | 20                   | 0                   | 719                      | -434                        | 285                      |
| 2018-2019 | 8            | -5               | 3                      | 305            | 202                | 68                   | 8                   | 583                      | -595                        | -12                      |
| Average   | 6            | -3               | 3                      | 346            | 147                | 27                   | 3                   | 523                      | -379                        | 143                      |